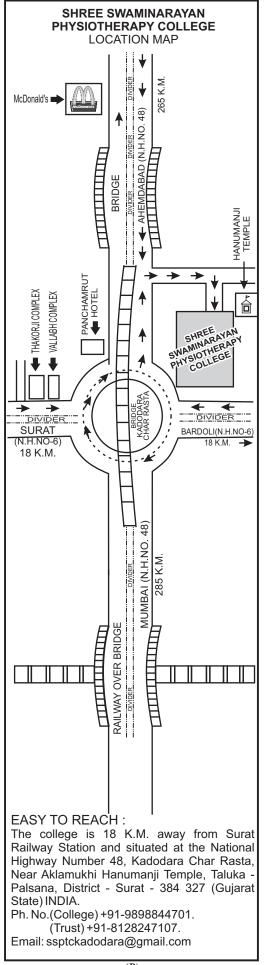

rsity, Mumbai On at 10-30 quote your above form                           |
| nu<br>an            | mber as an                                                     | examination number on for Entrance Test.                                                                                                              |
|                     |                                                                | : Note :-                                                                                                                                             |
|                     | • • • • • • • • • • • • • • • • • • • •                        | te must have this during Entrance Test.                                                                                                               |



| S.N.D.T. WOMEN                                                                         |                  |                              |           |           | SNE       | TC    | ET-                 | 20        | 23       |
|----------------------------------------------------------------------------------------|------------------|------------------------------|-----------|-----------|-----------|-------|---------------------|-----------|----------|
| (1, Nathibai Thackersey Ro<br>APPLICATION FORM FOR ADM<br>BACHELOR OF PHYSIOTH         | <b>IISSION</b>   | TO FIRS                      | T YEA     | R OF      | Form No   | :-    |                     |           |          |
| APPLICATION RECEIPT Number Date                                                        | JAGE OF ENT