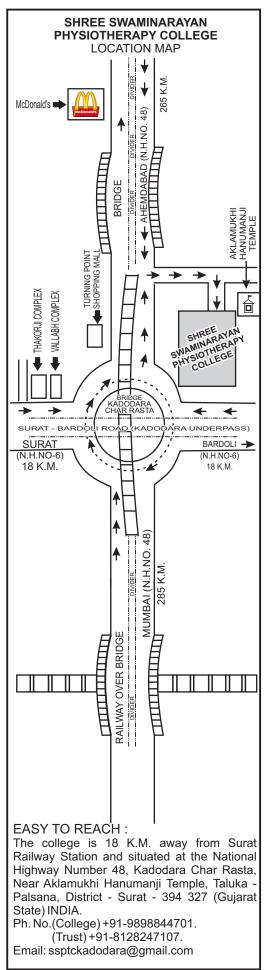

|                                                                                                                                                                            | SHREE<br>PHYSIOTI<br>N.H. No. 48, K<br>Near Aklam<br>Tal. : P | N'S UNIVERSITY, MUMBAI)<br>SWAMINARAYAN<br>IERAPY COLLEGE<br>(ADODARA CHAR RASTA,<br>ukhi Hanumanji Temple,<br>'alsana, Dist. Surat.<br>98844701 (Trust) 8128247107. |  |  |  |  |
|----------------------------------------------------------------------------------------------------------------------------------------------------------------------------|---------------------------------------------------------------|----------------------------------------------------------------------------------------------------------------------------------------------------------------------|--|--|--|--|
| ATZO ASC                                                                                                                                                                   | & Time<br>Eligible /<br>Non Eligible                          |                                                                                                                                                                      |  |  |  |  |
|                                                                                                                                                                            | ADM                                                           | 1IT CARD                                                                                                                                                             |  |  |  |  |
|                                                                                                                                                                            | andidate<br>ull Name                                          |                                                                                                                                                                      |  |  |  |  |
| S                                                                                                                                                                          | ategory<br>C/ST/SEBC/<br>pen/E.W.S./O.S.                      |                                                                                                                                                                      |  |  |  |  |
| N                                                                                                                                                                          | ationality                                                    |                                                                                                                                                                      |  |  |  |  |
| Ei                                                                                                                                                                         | anguage of<br>ntrance test<br>ujarati/English                 |                                                                                                                                                                      |  |  |  |  |
| of                                                                                                                                                                         | ercentage (%)<br>P + C + B<br>heory + Practical)              |                                                                                                                                                                      |  |  |  |  |
|                                                                                                                                                                            | COLLEGE<br>SEAL ON<br>PHOTOGRAPH                              | AFFIX<br>PASSPORT SIZE<br>PHOTOGRAPH                                                                                                                                 |  |  |  |  |
| RECEIVER'S<br>SIGNATURE SIGNATURE OF CANDIDATE<br>Received an application form. The online<br>entrance test will be conducted by<br>S.N.D.T. women's University, Mumbai On |                                                               |                                                                                                                                                                      |  |  |  |  |
| ,/at 10-30<br>a.m. Please quote your above form<br>number as an examination number on<br>answer book for Entrance Test.<br>(SNDTCET)                                       |                                                               |                                                                                                                                                                      |  |  |  |  |
| -: Note :-<br>Candidate must have this<br>admit card during Entrance Test.                                                                                                 |                                                               |                                                                                                                                                                      |  |  |  |  |